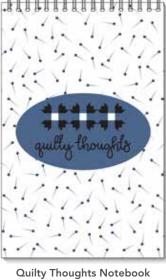

6" x 8" Spiral Notebook with grid paper

Sew Many Ideas Notebook 6" x 8" Spiral Notebook with grid paper

Pencil Set **AVAILABLE MAY 2020** 

Quilty Things No. 2 Pencil Set 5 Lead Pencils

100% FINE COTTON 43/44" WIDE • MACHINE WASH COLD • NO CHLORINE BLEACH • TUMBLE DRY LOW • REMOVE PROMPTLY Riley Blake Designs • 9646 South 500 West, Sandy, Utah 84070 • Toll Free 1.888.768.8454 • Tel 801.816.0540 • Fax 801.816.0542 www.rileyblakedesigns.com ● Not intended for children's sleepwear ● ©2019 Riley Blake Designs ● MADE IN KOREA