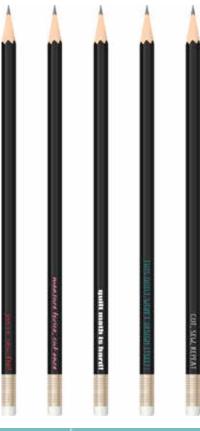

6" x 8" Spiral Notebook with grid paper

Sew Many Ideas Notebook 6" x 8" Spiral Notebook with grid paper

Pencil Set **AVAILABLE MAY 2020** 

Quilty Things No. 2 Pencil Set 5 Lead Pencils

100% FINE COTTON 43/44" WIDE • MACHINE WASH COLD • NO CHLORINE BLEACH • TUMBLE DRY LOW • REMOVE PROMPTLY Riley Blake Designs • 9646 South 500 West, Sandy, Utah 84070 • Toll Free 1.888.768.8454 • Tel 801.816.0540 • Fax 801.816.0542 www.rileyblakedesigns.com ● Not intended for children's sleepwear ● ©2019 Riley Blake Designs ● MADE IN KOREA