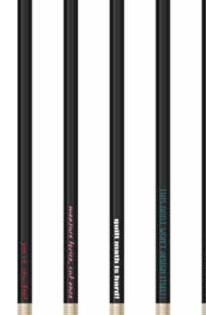

6" x 8" Spiral Notebook with grid paper

Sew Many Ideas Notebook 6" x 8" Spiral Notebook with grid paper

Pencil Set **AVAILABLE MAY 2020** 

Quilty Things No. 2 Pencil Set 5 Lead Pencils

100% FINE COTTON 43/44" WIDE • MACHINE WASH COLD • NO CHLORINE BLEACH • TUMBLE DRY LOW • REMOVE PROMPTLY Riley Blake Designs • 9646 South 500 West, Sandy, Utah 84070 • Toll Free 1.888.768.8454 • Tel 801.816.0540 • Fax 801.816.0542 www.rileyblakedesigns.com ● Not intended for children's sleepwear ● ©2019 Riley Blake Designs ● MADE IN KOREA