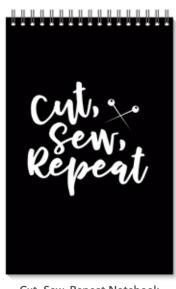

**Sewing Makes Everything Better** Black Canvas Tote Bag 14 1/2" x 16" Includes hidden zipper

Stay Sharp Natural Canvas Tote Bag 14 1/2" x 16" Includes hidden zipper

Pin Drop Door Hanger Set

Notebooks

Cut, Sew, Repeat Notebook 6" x 8" Spiral Notebook with grid paper