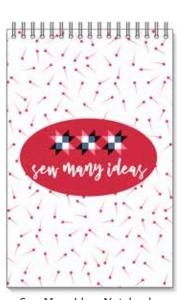

6" x 8" Spiral Notebook with grid paper

Sew Many Ideas Notebook 6" x 8" Spiral Notebook with grid paper

Pencil Set **AVAILABLE MAY 2020** 

Quilty Things No. 2 Pencil Set 5 Lead Pencils

100% FINE COTTON 43/44" WIDE • MACHINE WASH COLD • NO CHLORINE BLEACH • TUMBLE DRY LOW • REMOVE PROMPTLY Riley Blake Designs • 9646 South 500 West, Sandy, Utah 84070 • Toll Free 1.888.768.8454 • Tel 801.816.0540 • Fax 801.816.0542 www.rileyblakedesigns.com ● Not intended for children's sleepwear ● ©2019 Riley Blake Designs ● MADE IN KOREA