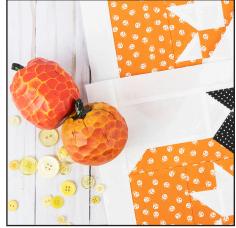

Bats & Boos Quilt uses the Holiday Essentials collection by Stacy lest Hsu for Moda Fabrics

## FINISHED QUILT SIZE: 401/2" x 401/2"

Watch our tutorials on You Tube

TO FIND THE KIT, PATTERNS & MORE! WWW.FATQUARTERSHOP.COM/SEW-ALONGS/ BATS-AND-BOOS

#BATSANDBOOSQAL