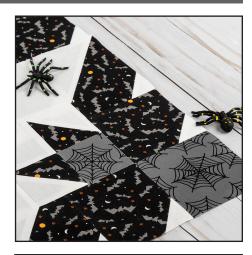

Bats & Boos Quilt uses the Holiday Essentials collection by Stacy lest Hsu for Moda Fabrics

## FINISHED QUILT SIZE: 401/2" x 401/2"

Watch our tutorials on You Tube

TO FIND THE KIT, PATTERNS & MORE! WWW.FATQUARTERSHOP.COM/SEW-ALONGS/ BATS-AND-BOOS

#BATSANDBOOSQAL