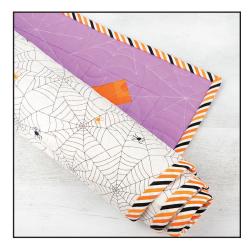

## Fabric Requirements

| Description             | Yardage     | SKU      | Swatch                                 |
|-------------------------|-------------|----------|----------------------------------------|
| Background &<br>Borders | 1 ½ yards   | 9900-303 |                                        |
| Blocks                  | Fat Eighth  | 22421-11 |                                        |
| Blocks                  | Fat Eighth  | 22422-11 |                                        |
| Blocks                  | Fat Eighth  | 22423-13 | ************************************** |
| Blocks                  | Fat Eighth  | 22426-14 | пр                                     |
| Blocks                  | Fat Quarter | 22421-14 | 0.0                                    |
| Blocks                  | Fat Quarter | 22424-21 |                                        |
| Blocks                  | Fat Quarter | 22425-13 |                                        |
| Binding                 | ½ yard      | 22422-14 |                                        |
| Backing                 | 1 ¼ yards   | 22421-14 |                                        |

Finished Quilt Size: 33 ½" x 35 ½"

Watch our tutorials on You Tube youtube.com/fatquartershop

Boo Crew Features the Too Cute to Spook collection by Me & My Sister Designs for Moda Fabrics.