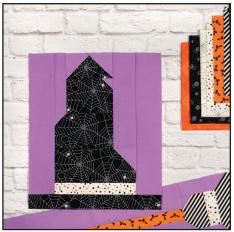

## MYSTERY BOOK CONQUILT ALONG FAT QUARTER SHOP EXCLUSIVE

Finished Quilt Size: 33 ½" x 35 ½"

Watch our tutorials on You Tube youtube.com/fatquartershop

Boo Crew Features the Too Cute to Spook collection by Me & My Sister Designs for Moda Fabrics.