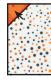

Assemble Unit. Candle Stick Unit should measure 6 ½" x 8 ½".

With right sides facing, layer a Fabric G square on the bottom left corner of the Fabric L rectangle. Stitch on the drawn line and trim 1/4" away from the seam.

GILILI

Repeat on the bottom right corner. Candle Tray Unit should measure 2" x 6 ½".

Make 1.

Draw a diagonal line on the wrong side of the Fabric D squares.

With right sides facing, layer a Fabric D square on the left end of a Fabric Q rectangle.