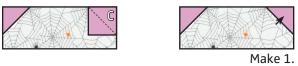

Bottom Ghost Unit should measure 6 1/2" x 8 1/2".

Make 1.

MYSTERY BOOK CREW QUILT ALONG FAT QUARTER SHOP EXCLUSIVE

Assemble the Top Ghost Unit, the Middle Ghost Unit and the Bottom Ghost Unit.

Partial Ghost Unit should measure 8 1/2" x 12 1/2".

Assemble the Left Ghost Unit, the Partial Ghost Unit and the remaining Fabric A rectangle. Ghost Unit should measure  $12 \frac{1}{2}$ " x  $12 \frac{1}{2}$ ".

Assemble Block.

Candle & Ghost Block should measure 13 1/2" x 18 1/2".

Make 1.