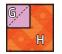

### Candle & Ghost Block Assembly:

Draw a diagonal line on the wrong side of the Fabric G squares.

With right sides facing, layer a Fabric G square on the top left corner of the Fabric H square.

Stitch on the drawn line and trim  $1\!/\!\!4''$  away from the seam.

Repeat on the top right corner. Flame Unit should measure 2  $\frac{1}{2}$ " x 2  $\frac{1}{2}$ ".

Draw a diagonal line on the wrong side of the Fabric I squares.

With right sides facing, layer a Fabric I square on the top left corner of the Fabric J rectangle.