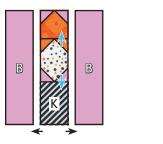

Assemble Unit. Candle Stick Unit should measure 6 ½" x 8 ½".

With right sides facing, layer a Fabric G square on the bottom left corner of the Fabric L rectangle. Stitch on the drawn line and trim 1/4" away from the seam.

GILILI

Repeat on the bottom right corner. Candle Tray Unit should measure 2" x 6 ½".

Make 1.

Draw a diagonal line on the wrong side of the Fabric D squares.

With right sides facing, layer a Fabric D square on the left end of a Fabric Q rectangle.