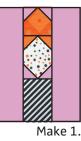

#### Assemble Unit.

Candle Unit should measure  $6 \frac{1}{2}$ " x 12  $\frac{1}{2}$ ".

Draw a diagonal line on the wrong side of the Fabric P square.

With right sides facing, layer the Fabric P square on the bottom end of a Fabric A rectangle.