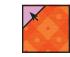

Repeat on the top right corner. Flame Unit should measure 2  $\frac{1}{2}$ " x 2  $\frac{1}{2}$ ".

Draw a diagonal line on the wrong side of the Fabric I squares.

With right sides facing, layer a Fabric I square on the top left corner of the Fabric J rectangle.

Stitch on the drawn line and trim  $1\!/\!\!4^{\prime\prime}$  away from the seam.

Repeat on the top right corner with a Fabric I square and the bottom left and right corners with Fabric G squares.

Partial Candle Stick Unit should measure 2 1/2" x 3 1/2".