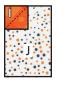

### Candle & Ghost Block Assembly:

Draw a diagonal line on the wrong side of the Fabric G squares.

With right sides facing, layer a Fabric G square on the top left corner of the Fabric H square.

Stitch on the drawn line and trim  $1\!/\!\!4''$  away from the seam.

Repeat on the top right corner. Flame Unit should measure 2  $\frac{1}{2}$ " x 2  $\frac{1}{2}$ ".

Draw a diagonal line on the wrong side of the Fabric I squares.

With right sides facing, layer a Fabric I square on the top left corner of the Fabric J rectangle.