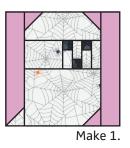

## Week Two - Candle & Ghost Block:

Unfinished size: 13  $1\!\!\!/ \!\!\!/ 2''$  x 18  $1\!\!\!/ \!\!\!/ 2''$  Make 1.

Make 1.