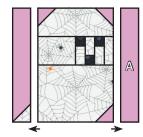

#### Assemble Unit.

Candle Unit should measure  $6 \frac{1}{2}$ " x 12  $\frac{1}{2}$ ".

Draw a diagonal line on the wrong side of the Fabric P square.

With right sides facing, layer the Fabric P square on the bottom end of a Fabric A rectangle.

Assemble the Left Ghost Unit, the Partial Ghost Unit and the remaining Fabric A rectangle. Ghost Unit should measure  $12 \frac{1}{2}$ " x  $12 \frac{1}{2}$ ".

Assemble Block.

Candle & Ghost Block should measure 13 1/2" x 18 1/2".