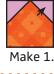

## Week Two - Candle & Ghost Block:

Unfinished size: 13  $1\!\!\!/ \!\!\!/ 2''$  x 18  $1\!\!\!/ \!\!\!/ 2''$  Make 1.

Assemble the Left Ghost Unit, the Partial Ghost Unit and the remaining Fabric A rectangle. Ghost Unit should measure  $12 \frac{1}{2}$ " x  $12 \frac{1}{2}$ ".

Assemble Block.

Candle & Ghost Block should measure 13 1/2" x 18 1/2".