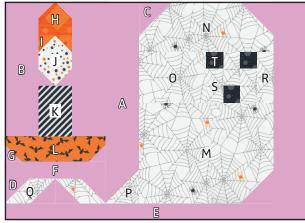

### Candle & Ghost Block Assembly:

Draw a diagonal line on the wrong side of the Fabric G squares.

With right sides facing, layer a Fabric G square on the top left corner of the Fabric H square.

Stitch on the drawn line and trim  $1\!/\!\!4''$  away from the seam.

Repeat on the top right corner. Flame Unit should measure 2  $\frac{1}{2}$ " x 2  $\frac{1}{2}$ ".

Draw a diagonal line on the wrong side of the Fabric I squares.

With right sides facing, layer a Fabric I square on the top left corner of the Fabric J rectangle.