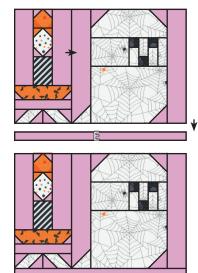

Assemble the Left Ghost Unit, the Partial Ghost Unit and the remaining Fabric A rectangle. Ghost Unit should measure  $12 \frac{1}{2}$ " x  $12 \frac{1}{2}$ ".

Assemble Block.

Candle & Ghost Block should measure 13 1/2" x 18 1/2".