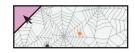

Middle Ghost Unit should measure 3 1/2" x 8 1/2".

With right sides facing, layer a Fabric C square on the bottom right corner of the Fabric M rectangle.

Stitch on the drawn line and trim  $1\!/\!\!4^{\prime\prime}$  away from the seam.

Bottom Ghost Unit should measure 6 1/2" x 8 1/2".

Make 1.

MYSTERY BOOK CREW QUILT ALONG FAT QUARTER SHOP EXCLUSIVE

Assemble the Top Ghost Unit, the Middle Ghost Unit and the Bottom Ghost Unit.

Partial Ghost Unit should measure 8 1/2" x 12 1/2".