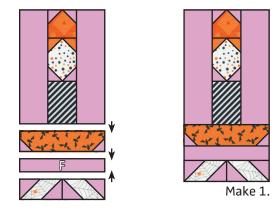

## Week Two - Candle & Ghost Block:

Unfinished size: 13  $1\!\!\!/ \!\!\!/ 2''$  x 18  $1\!\!\!/ \!\!\!/ 2''$  Make 1.

Assemble the Left Ghost Unit, the Partial Ghost Unit and the remaining Fabric A rectangle. Ghost Unit should measure  $12 \frac{1}{2}$ " x  $12 \frac{1}{2}$ ".

Assemble Block.

Candle & Ghost Block should measure 13 1/2" x 18 1/2".