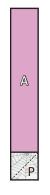

#### Assemble Unit.

Candle Unit should measure  $6 \frac{1}{2}$ " x 12  $\frac{1}{2}$ ".

Draw a diagonal line on the wrong side of the Fabric P square.

With right sides facing, layer the Fabric P square on the bottom end of a Fabric A rectangle.

Stitch on the drawn line and trim  $1\!/\!\!4^{\prime\prime}$  away from the seam.

Left Ghost Unit should measure 2 1/2" x 12 1/2".

Make 1.

Draw a diagonal line on the wrong side of the Fabric C squares.