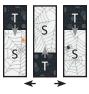

Top Ghost Unit should measure 3 1/2" x 8 1/2".

Assemble three Fabric T squares and three Fabric S rectangles.

Ghost Face Unit should measure 3 1/2" x 3 1/2".

Assemble the Fabric O rectangle, the Ghost Face Unit and the Fabric R rectangle.