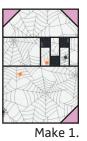

## Week Two - Candle & Ghost Block:

Unfinished size: 13  $1\!\!\!/ \!\!\!/ 2''$  x 18  $1\!\!\!/ \!\!\!/ 2''$  Make 1.

Make 1.