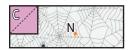

Stitch on the drawn line and trim  $1\!/\!\!4^{\prime\prime}$  away from the seam.

Left Ghost Unit should measure 2 1/2" x 12 1/2".

Make 1.

Draw a diagonal line on the wrong side of the Fabric C squares.

With right sides facing, layer a Fabric C square on the top left corner of the Fabric N rectangle.

Stitch on the drawn line and trim  $1\!/\!4^{\prime\prime}$  away from the seam.

Repeat on the top right corner.