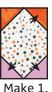

## Week Two - Candle & Ghost Block:

Unfinished size: 13  $1\!\!\!/ \!\!\!/ 2''$  x 18  $1\!\!\!/ \!\!\!/ 2''$  Make 1.

Assemble the Left Ghost Unit, the Partial Ghost Unit and the remaining Fabric A rectangle. Ghost Unit should measure  $12 \frac{1}{2}$ " x  $12 \frac{1}{2}$ ".

Assemble Block.

Candle & Ghost Block should measure 13 1/2" x 18 1/2".