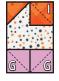

With right sides facing, layer a Fabric C square on the top left corner of the Fabric N rectangle.

Stitch on the drawn line and trim  $1\!/\!4^{\prime\prime}$  away from the seam.

Repeat on the top right corner.

Top Ghost Unit should measure 3 1/2" x 8 1/2".

Assemble three Fabric T squares and three Fabric S rectangles.

Ghost Face Unit should measure 3 1/2" x 3 1/2".

Assemble the Fabric O rectangle, the Ghost Face Unit and the Fabric R rectangle.

Middle Ghost Unit should measure 3 1/2" x 8 1/2".

With right sides facing, layer a Fabric C square on the bottom right corner of the Fabric M rectangle.

Stitch on the drawn line and trim  $1\!/\!\!4^{\prime\prime}$  away from the seam.