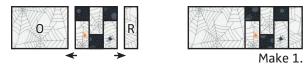

Top Ghost Unit should measure 3 1/2" x 8 1/2".

Assemble three Fabric T squares and three Fabric S rectangles.

Ghost Face Unit should measure 3 1/2" x 3 1/2".

Assemble the Fabric O rectangle, the Ghost Face Unit and the Fabric R rectangle.