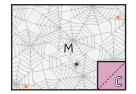

Middle Ghost Unit should measure 3 1/2" x 8 1/2".

With right sides facing, layer a Fabric C square on the bottom right corner of the Fabric M rectangle.

Stitch on the drawn line and trim  $1\!/\!\!4^{\prime\prime}$  away from the seam.